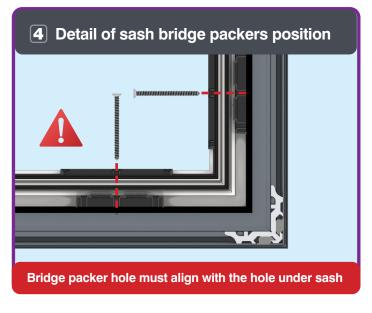

#### MEETING STILE REINFORCEMENT INSTALLATION

A

Note - Cill packers and screws are not supplied

Ensure cill is level: ±2mm

Note - Frame packers and screws are not supplied

Ensure outerframe is plumb and square: ±2mm