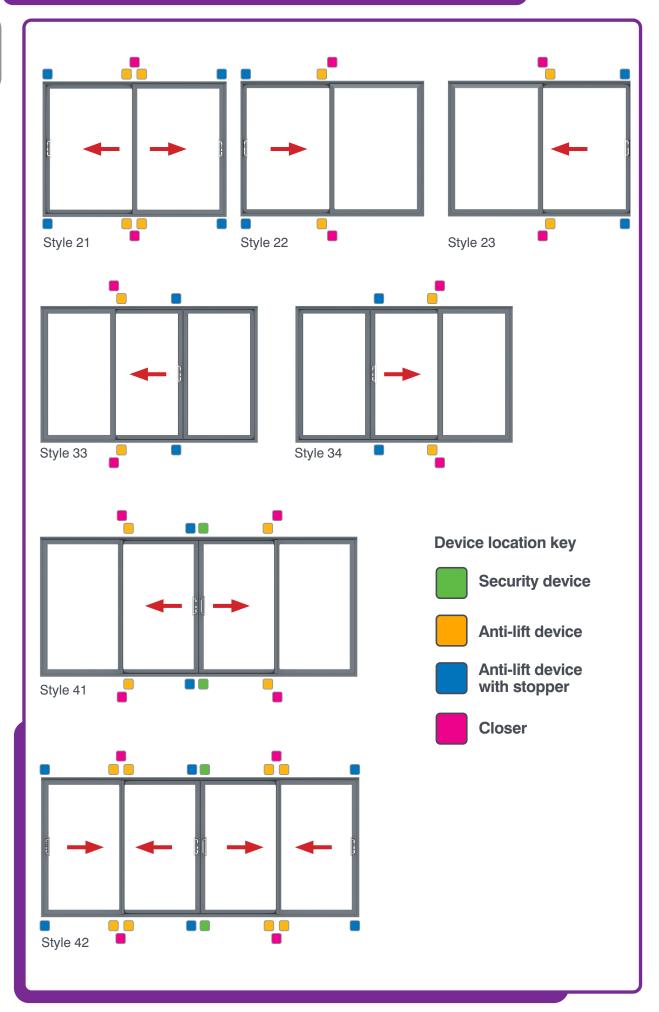

#### Visoglide Plus Sliding Patio Door

### Installation Guide

Kit-form assembly
Sections 1-7



Door installation Sections 8-13

















#### **CORNER ASSEMBLY**













**CORNER DETAIL:**Ensure corners are correctly aligned and flush

#### **OPTIONAL** - FRAME EXTENDERS







Do not over tighten to avoid distortion













#### SLIDING SASH ASSEMBLY









#### AVAILABLE DOOR CONFIGURATIONS







#### SECURITY CONFIGURATIONS



































#### **GENERAL ASSEMBLY** - NON Kit-form INSTALLATION

#### INTERLOCK REINFORCEMENT INSTALLATION



3.8x25 A-02585 25mm 1:1













#### MEETING STILE REINFORCEMENT INSTALLATION



















A

Note - Cill packers and screws are not supplied

Ensure cill is level: ±2mm











Note - Frame packers and screws are not supplied



Ensure outerframe is plumb and square: ±2mm

## TRICKLE VENT INSTALLATION Trickle vent A-03311 Chosen Handle Sets









Ensure 85mm spindle stick-out is 68mm
Ensure both grub screws are tight after fitting

# FIXED SASH TRACK COVER INSTALLATION Track covers (Various) A-02705









Install bottoms, then tops, then sides. Ensure correct positioning, note cut outs







After glazing