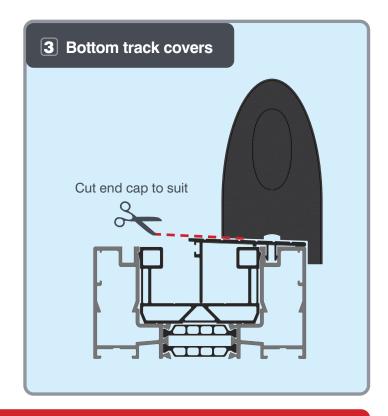

# FIXED SASH TRACK COVER INSTALLATION Track covers (Various) A-02705

Install bottoms, then tops, then sides. Ensure correct positioning, note cut outs

After glazing and before final sealing, check door operation and adjust frame packers as required