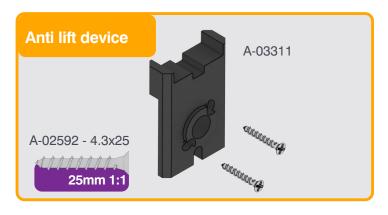

#### Visoglide Plus Sliding Patio Door

### Installation Guide

Kit-form assembly
Sections 1-7



Door installation Sections 8-13

















#### **CORNER ASSEMBLY**













**CORNER DETAIL:**Ensure corners are correctly aligned and flush

#### **OPTIONAL** - FRAME EXTENDERS







Do not over tighten to avoid distortion













#### SLIDING SASH ASSEMBLY









#### AVAILABLE DOOR CONFIGURATIONS







#### SECURITY CONFIGURATIONS



































#### **GENERAL ASSEMBLY** - NON Kit-form INSTALLATION

#### INTERLOCK REINFORCEMENT INSTALLATION



3.8x25 A-02585 25mm 1:1













#### MEETING STILE REINFORCEMENT INSTALLATION



















A

Note - Cill packers and screws are not supplied

Ensure cill is level: ±2mm











Note - Frame packers and screws are not supplied



Ensure outerframe is plumb and square: ±2mm

## TRICKLE VENT INSTALLATION Trickle vent A-03311 Chosen Handle Sets









Ensure 85mm spindle stick-out is 68mm
Ensure both grub screws are tight after fitting

# FIXED SASH TRACK COVER INSTALLATION Track covers (Various) A-02705









Install bottoms, then tops, then sides. Ensure correct positioning, note cut outs







After glazing and before final sealing, check door oper