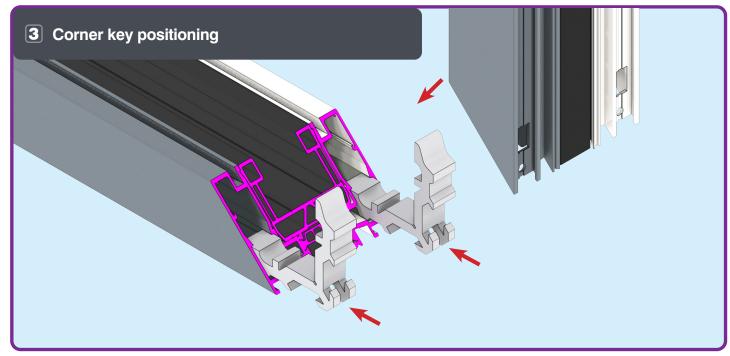

#### **CORNER ASSEMBLY**

**CORNER DETAIL:**Ensure corners are correctly aligned and flush