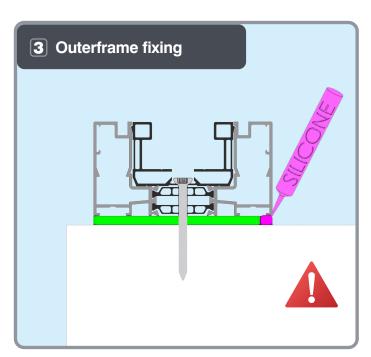

#### MEETING STILE REINFORCEMENT INSTALLATION

A

Note - Cill packers and screws are not supplied

Ensure cill is level: ±2mm

Note - Frame packers and screws are not supplied

Ensure outerframe is plumb and square: ±2mm