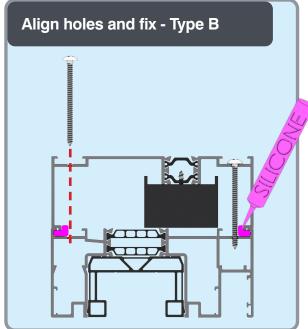

#### MEETING STILE REINFORCEMENT INSTALLATION

A

Note - Cill packers and screws are not supplied

Ensure cill is level: ±2mm

Note - Frame packers and screws are not supplied

Ensure outerframe is plumb and square: ±2mm