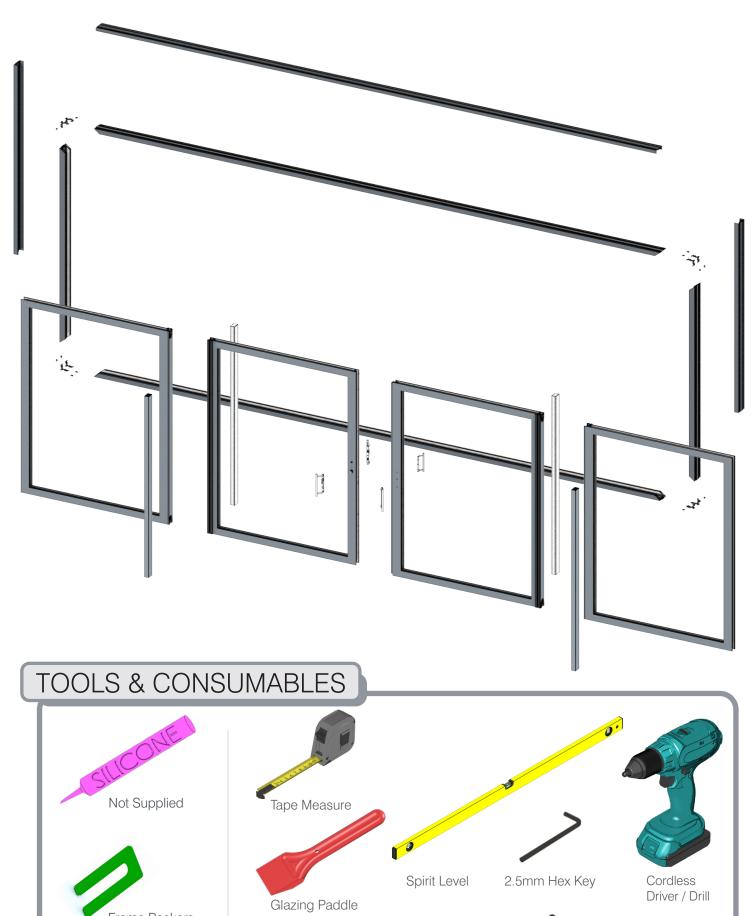

#### Visoglide Plus Sliding Patio Door

### Installation Guide

Kit-form assembly
Sections 1-7



Door installation Sections 8-13

















#### **CORNER ASSEMBLY**













**CORNER DETAIL:**Ensure corners are correctly aligned and flush

#### **OPTIONAL** - FRAME EXTENDERS







Do not over tighten to avoid distortion













#### SLIDING SASH ASSEMBLY









#### AVAILABLE DOOR CONFIGURATIONS







#### SECURITY CONFIGURATIONS



































#### **GENERAL ASSEMBLY** - NON Kit-form INSTALLATION

#### INTERLOCK REINFORCEMENT INSTALLATION



3.8x25 A-02585 25mm 1:1













#### MEETING STILE REINFORCEMENT INSTALLATION



















A

Note - Cill packers and screws are not supplied

Ensure cill is level: ±2mm











Note - Frame packers and screws are not supplied



Ensure outerframe is plumb and square: ±2mm

## TRICKLE VENT INSTALLATION Trickle vent A-03311 Cho