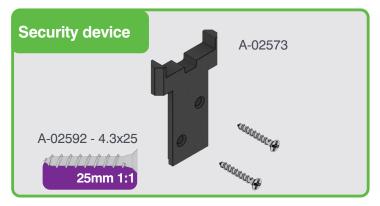

#### Visoglide Plus Sliding Patio Door

### Installation Guide

Kit-form assembly
Sections 1-7



Door installation Sections 8-13

















#### **CORNER ASSEMBLY**













**CORNER DETAIL:**Ensure corners are correctly aligned and flush

#### **OPTIONAL** - FRAME EXTENDERS







Do not over tighten to avoid distortion













#### SLIDING SASH ASSEMBLY









#### AVAILABLE DOOR CONFIGURATIONS







#### SECURITY CONFIGURATIONS



































#### **GENERAL ASSEMBLY** - NON Kit-form INSTALLATION

#### INTERLOCK REINFORCEMENT INSTALLATION



3.8x25 A-02585 25mm 1:1













#### MEETING STILE REINFORCEMENT INSTALLATION



















A

Note - Cill packers and screws are not supplied

Ensure cill is level: ±2mm











Note - Frame packers and screws are not supplied



Ensure outerframe is plumb and square: ±2mm

## TRICKLE VENT INSTALLATION Trickle vent A-03311 Chosen Handle Sets









Ensure 85mm spindle stick-out is 68mm
Ensure both grub screws are tight after fitting

# FIXED SASH TRACK COVER INSTALLATION Track covers (Various) A-02705









Install bottoms, then tops, then sides. Ensure correct positioning, note cut outs







After glazing and before final sealing, check door