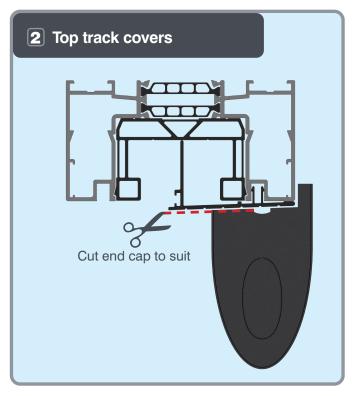

# FIXED SASH TRACK COVER INSTALLATION Track covers (Various) A-02705

Install bottoms, then tops, then sides. Ensure correct positioning, note cut outs

After glazing and before final sealing, check door operation and adjust frame packers as required