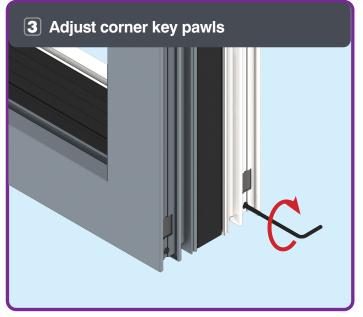

#### **CORNER ASSEMBLY**

**CORNER DETAIL:**Ensure corners are correctly aligned and flush