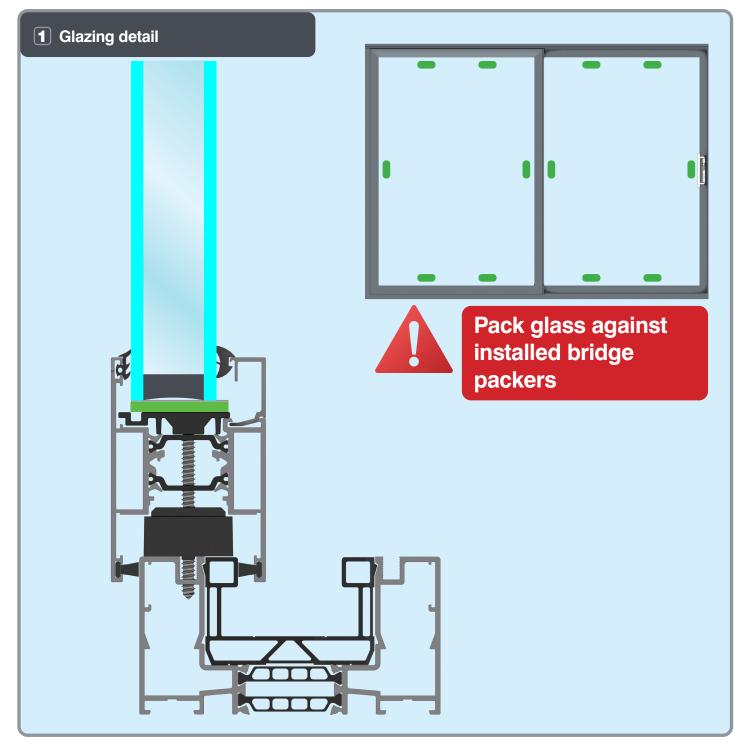

#### MEETING STILE REINFORCEMENT INSTALLATION

A

Note - Cill packers and screws are not supplied

Ensure cill is level: ±2mm

Note - Frame packers and screws are not supplied

Ensure outerframe is plumb and square: ±2mm