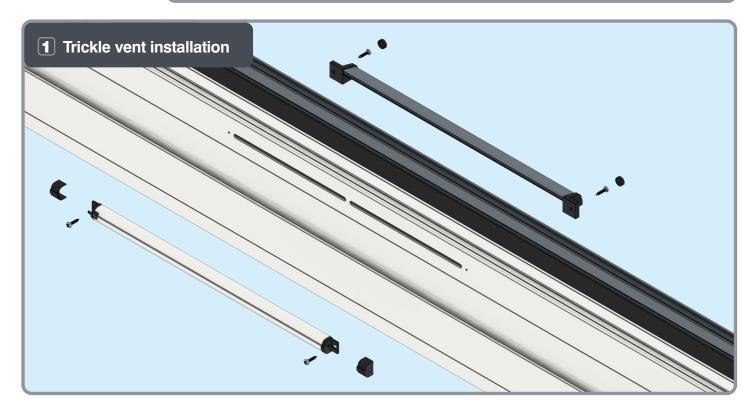

## TRICKLE VENT INSTALLATION Trickle vent A-03311 Chosen Handle Sets

Ensure 85mm spindle stick-out is 68mm
Ensure both grub screws are tight after fitting