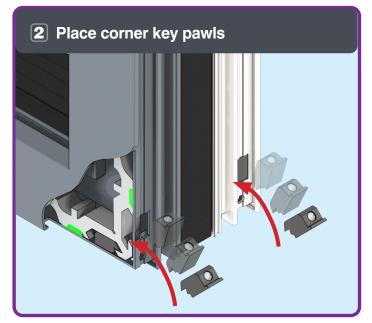

#### **CORNER ASSEMBLY**

**CORNER DETAIL:**Ensure corners are correctly aligned and flush