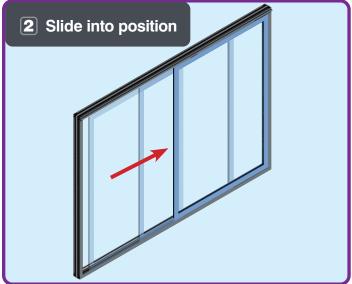

#### Visoglide Plus Sliding Patio Door

### Installation Guide

Kit-form assembly
Sections 1-7



Door installation Sections 8-13

















#### **CORNER ASSEMBLY**













**CORNER DETAIL:**Ensure corners are correctly aligned and flush

#### **OPTIONAL** - FRAME EXTENDERS







Do not over tighten to avoid distortion













#### SLIDING SASH ASSEMBLY









#### AVAILABLE DOOR CONFIGURATIONS







#### SECURITY CONFIGURATIONS



































#### **GENERAL ASSEMBLY** - NON Kit-form INSTALLATION

#### INTERLOCK REINFORCEMENT INSTALLATION



3.8x25 A-02585 25mm 1:1













#### MEETING STILE REINFORCEMENT INSTALLATION



















A

Note - Cill packers and screws are not supplied

Ensure cill is level: ±2mm











Note - Frame packers and screws are not supplied



Ensure outerframe is plumb and square: ±2mm

## TRICKLE VENT INSTALLATION Trickle vent A-03311 Chosen Handle Sets









Ensure 85mm spindle stick-out is 68mm
Ensure both grub screws are tight after fitting

# FIXED SASH TRACK COVER INSTALLATION Track covers (Various) A-02705









Install bottoms, the