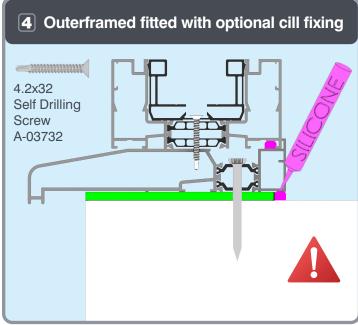

#### MEETING STILE REINFORCEMENT INSTALLATION

A

Note - Cill packers and screws are not supplied

Ensure cill is level: ±2mm

Note - Frame packers and screws are not supplied

Ensure outerframe is plumb and square: ±2mm