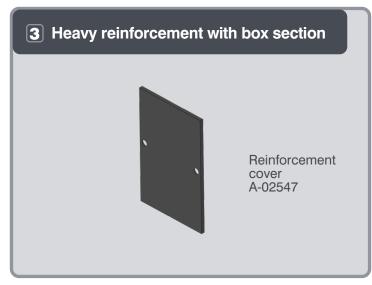

#### Visoglide Plus Sliding Patio Door

### Installation Guide

Kit-form assembly
Sections 1-7



Door installation Sections 8-13

















#### **CORNER ASSEMBLY**













**CORNER DETAIL:**Ensure corners are correctly aligned and flush

#### **OPTIONAL** - FRAME EXTENDERS







Do not over tighten to avoid distortion













#### SLIDING SASH ASSEMBLY









#### AVAILABLE DOOR CONFIGURATIONS







#### SECURITY CONFIGURATIONS



































#### **GENERAL ASSEMBLY** - NON Kit-form INSTALLATION

#### INTERLOCK REINFORCEMENT INSTALLATION



3.8x25 A-02585 25mm 1:1













#### MEETING STILE REINFORCEMENT INSTALLATION



















A

Note - Cill packers and screws are not supplied

Ensure cill is level: ±2mm











Note - Frame packers and screws are not supplied



Ensure outerframe is plumb and square: ±2mm

## TRICKLE VENT INSTALLATION Trickle vent A-03311 Chosen Handle Sets









Ensure 85mm spindle stick-out is 68mm
Ensure both grub screws are tight after fitting

# FIXED SASH TRACK COVER INSTALLATION Track covers (Various) A-02705









Install bottoms, then tops, then sides. Ensure correct positioning, note cut outs







After glazing and before final sealing, check door operation and adjust frame packers as required