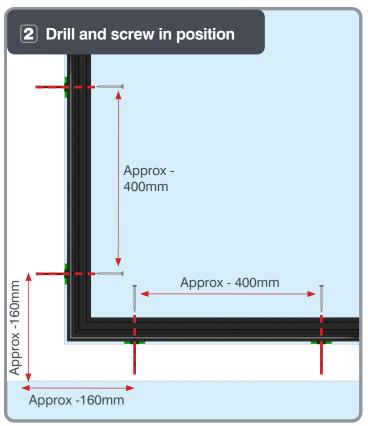

#### MEETING STILE REINFORCEMENT INSTALLATION

A

Note - Cill packers and screws are not supplied

Ensure cill is level: ±2mm

Note - Frame packers and screws are not supplied

Ensure outerframe is plumb and square: ±2mm