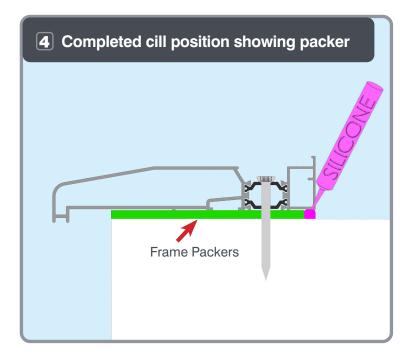

#### MEETING STILE REINFORCEMENT INSTALLATION

A

Note - Cill packers and screws are not supplied

Ensure cill is level: ±2mm

Note - Frame packers and screws are not supplied

Ensure outerframe is plumb and square: ±2mm

# FIXED SASH TRACK COVER INSTALLATION Track covers (Various) A-02705

Install bottoms, then tops, then sides. Ensure correct positioning, note cut outs

After glazing and before final sealing, check door operation and adjust frame packers as required