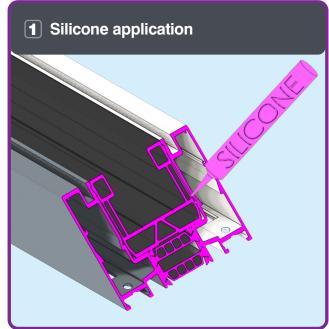

#### **CORNER ASSEMBLY**

**CORNER DETAIL:**Ensure corners are correctly aligned and flush