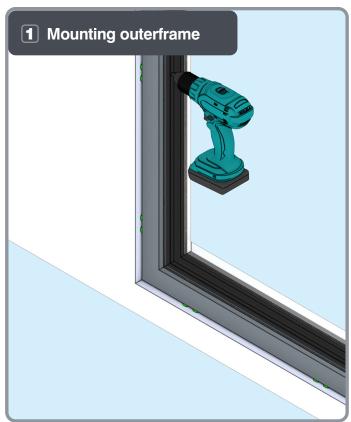

#### MEETING STILE REINFORCEMENT INSTALLATION

A

Note - Cill packers and screws are not supplied

Ensure cill is level: ±2mm

Note - Frame packers and screws are not supplied

Ensure outerframe is plumb and square: ±2mm