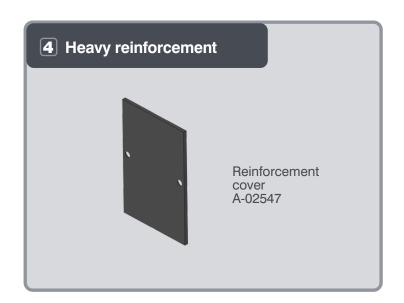

#### MEETING STILE REINFORCEMENT INSTALLATION

A

Note - Cill packers and screws are not supplied

Ensure cill is level: ±2mm

Note - Frame packers and screws are not supplied

Ensure outerframe is plumb and square: ±2mm