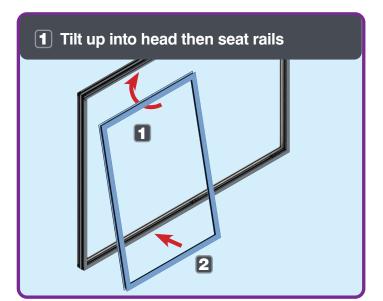

#### Visoglide Plus Sliding Patio Door

### Installation Guide

Kit-form assembly
Sections 1-7



Door installation Sections 8-13

















#### **CORNER ASSEMBLY**













**CORNER DETAIL:**Ensure corners are correctly aligned and flush

#### **OPTIONAL** - FRAME EXTENDERS







Do not over tighten to avoid distortion













#### SLIDING SASH ASSEMBLY









#### AVAILABLE DOOR CONFIGURATIONS







#### SECURITY CONFIGURATIONS



































#### **GENERAL ASSEMBLY** - NON Kit-form INSTALLATION

#### INTERLOCK REINFORCEMENT INSTALLATION



3.8x25 A-02585 25mm 1:1













#### MEETING STILE REINFORCEMENT INSTALLATION



















A

Note - Cill packers and screws are not supplied

Ensure cill is level: ±2mm











Note - Frame packers and screws are not supplied



Ensure outerframe is plumb and square: ±2mm

## TRICKLE VENT INSTALLATION Trickle vent A-03311 Chosen Handle Sets









Ensure 85mm spindle stick-out is 68mm
Ensure both grub screws are tight after fitting

# FIXED SASH TRACK COVER INSTALLATION Track covers (Various) A-02705









Install bottoms, t