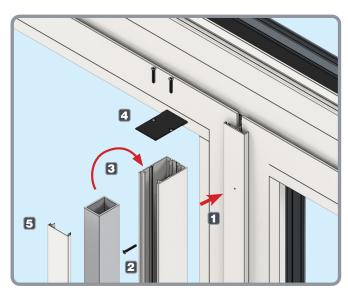

#### MEETING STILE REINFORCEMENT INSTALLATION

A

Note - Cill packers and screws are not supplied

Ensure cill is level: ±2mm

Note - Frame packers and screws are not supplied

Ensure outerframe is plumb and square: ±2mm