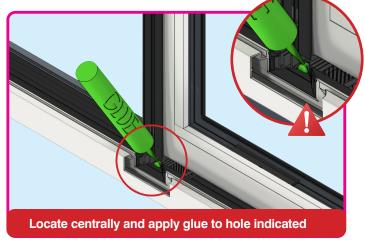

#### **CORNER ASSEMBLY**

**CORNER DETAIL:**Ensure corners are correctly aligned and flush