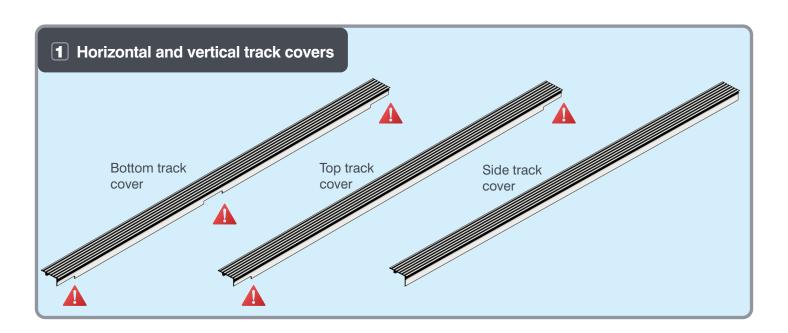

# FIXED SASH TRACK COVER INSTALLATION Track covers (Various) A-02705

Install bottoms, then tops, then sides. Ensure correct positioning, note cut outs

After glazing and before final sealing, check door operation and adjust frame packers as required