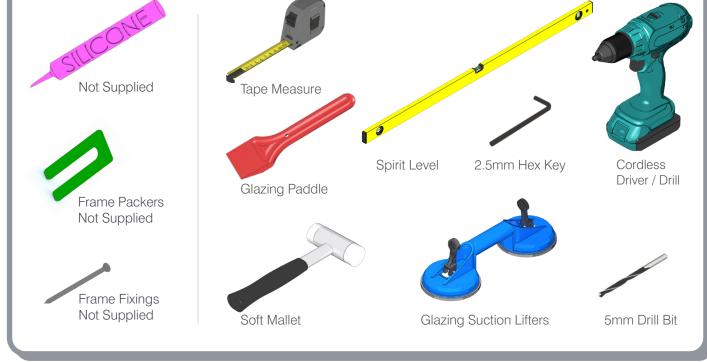

#### MEETING STILE REINFORCEMENT INSTALLATION

A

Note - Cill packers and screws are not supplied

Ensure cill is level: ±2mm

Note - Frame packers and screws are not supplied

Ensure outerframe is plumb and square: ±2mm