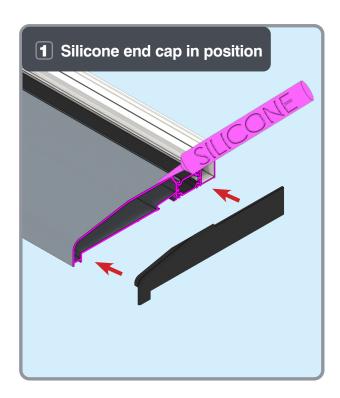

#### MEETING STILE REINFORCEMENT INSTALLATION

A

Note - Cill packers and screws are not supplied

Ensure cill is level: ±2mm

Note - Frame packers and screws are not supplied

Ensure outerframe is plumb and square: ±2mm