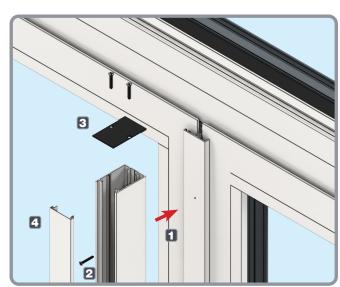

#### MEETING STILE REINFORCEMENT INSTALLATION

A

Note - Cill packers and screws are not supplied

Ensure cill is level: ±2mm

Note - Frame packers and screws are not supplied

Ensure outerframe is plumb and square: ±2mm