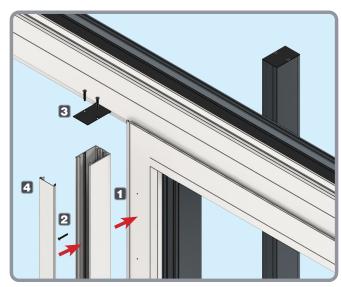

#### Visoglide Plus Sliding Patio Door

### Installation Guide

Kit-form assembly
Sections 1-7



Door installation Sections 8-13

















#### **CORNER ASSEMBLY**













**CORNER DETAIL:**Ensure corners are correctly aligned and flush

#### **OPTIONAL** - FRAME EXTENDERS







Do not over tighten to avoid distortion













#### SLIDING SASH ASSEMBLY









#### AVAILABLE DOOR CONFIGURATIONS







#### SECURITY CONFIGURATIONS



































#### **GENERAL ASSEMBLY** - NON Kit-form INSTALLATION

#### INTERLOCK REINFORCEMENT INSTALLATION



3.8x25 A-02585 25mm 1:1













#### MEETING STILE REINFORCEMENT INSTALLATION



















A

Note - Cill packers and screws are not supplied

Ensure cill is level: ±2mm











Note - Frame packers and screws are not supplied



Ensure outerframe is plumb and square: ±2mm

## TRICKLE VENT INSTALLATION Trickle vent A-03311 Chosen Handle Sets









Ensure 85mm spindle stick-out is 68mm
Ensure both grub screws are tight after fitting

# FIXED SASH TRACK COVER INSTALLATION Track covers (Various) A-02705









Install bottoms, then tops, then sides. Ensure correct positioning, note cut outs







After glazing and before final sealing, check door operation and adjust frame packers as required