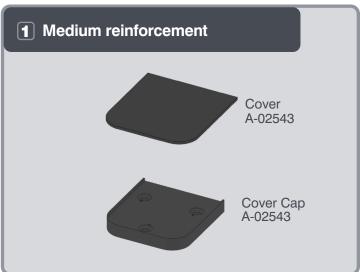

#### Visoglide Plus Sliding Patio Door

### Installation Guide

Kit-form assembly
Sections 1-7



Door installation Sections 8-13

















#### **CORNER ASSEMBLY**













**CORNER DETAIL:**Ensure corners are correctly aligned and flush

#### **OPTIONAL** - FRAME EXTENDERS







Do not over tighten to avoid distortion













#### SLIDING SASH ASSEMBLY









#### AVAILABLE DOOR CONFIGURATIONS







#### SECURITY CONFIGURATIONS



































#### **GENERAL ASSEMBLY** - NON Kit-form INSTALLATION

#### INTERLOCK REINFORCEMENT INSTALLATION



3.8x25 A-02585 25mm 1:1













#### MEETING STILE REINFORCEMENT INSTALLATION



















A

Note - Cill packers and screws are not supplied

Ensure cill is level: ±2mm











Note - Frame packers and screws are not supplied



Ensure outerframe is plumb and square: ±2mm

## TRICKLE VENT INSTALLATION Trickle vent A-03311 Chosen Handle Sets









Ensure 85mm spindle stick-out is 68mm
Ensure both grub screws are tight after fitting

# FIXED SASH TRACK COVER INSTALLATION Track covers (Various) A-02705









Install bottoms, then tops, then sides. Ensure correct positioning, note cut outs







After glazing and before final sealing, check door operation and adjust frame packers as required