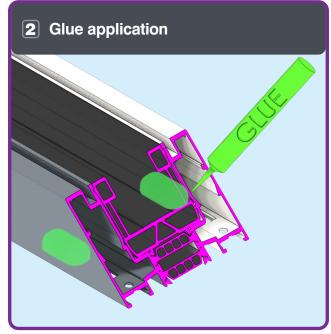

#### **CORNER ASSEMBLY**

**CORNER DETAIL:**Ensure corners are correctly aligned and flush