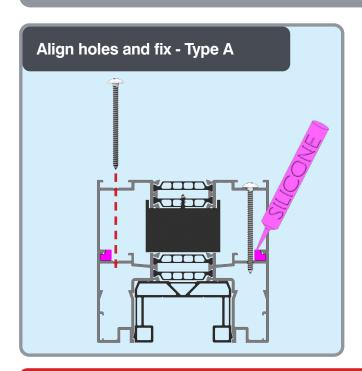

#### MEETING STILE REINFORCEMENT INSTALLATION

A

Note - Cill packers and screws are not supplied

Ensure cill is level: ±2mm

Note - Frame packers and screws are not supplied

Ensure outerframe is plumb and square: ±2mm