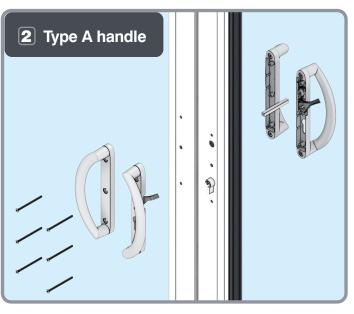

## TRICKLE VENT INSTALLATION Trickle vent A-03311 Chosen Handle Sets

Ensure 85mm spindle stick-out is 68mm
Ensure both grub screws are tight after fitting