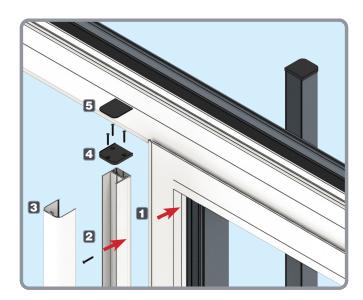

#### Visoglide Plus Sliding Patio Door

### Installation Guide

Kit-form assembly
Sections 1-7



Door installation Sections 8-13

















#### **CORNER ASSEMBLY**













**CORNER DETAIL:**Ensure corners are correctly aligned and flush

#### **OPTIONAL** - FRAME EXTENDERS







Do not over tighten to avoid distortion













#### SLIDING SASH ASSEMBLY









#### AVAILABLE DOOR CONFIGURATIONS







#### SECURITY CONFIGURATIONS



































#### **GENERAL ASSEMBLY** - NON Kit-form INSTALLATION

#### INTERLOCK REINFORCEMENT INSTALLATION



3.8x25 A-02585 25mm 1:1













#### MEETING STILE REINFORCEMENT INSTALLATION



















A

Note - Cill packers and screws are not supplied

Ensure cill is level: ±2mm











Note - Frame packers and screws are not supplied



Ensure outerframe is plumb and square: ±2mm

## TRICKLE VENT INSTALLATION Trickle vent A-03311 Chosen Handle Sets









Ensure 85mm spindle stick-out is 68mm
Ensure both grub screws are tight after fitting

# FIXED SASH TRACK COVER INSTALLATION Track covers (Various) A-02705









Install bottoms, then tops, then sides. Ensure correct positioning, note cut outs







After glazing and before final sealing, check door operation and adjust frame packers as required