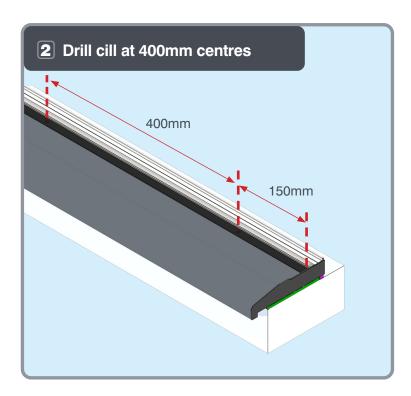

#### MEETING STILE REINFORCEMENT INSTALLATION

A

Note - Cill packers and screws are not supplied

Ensure cill is level: ±2mm

Note - Frame packers and screws are not supplied

Ensure outerframe is plumb and square: ±2mm