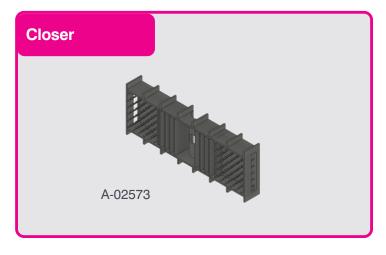

#### Visoglide Plus Sliding Patio Door

### Installation Guide

Kit-form assembly
Sections 1-7



Door installation Sections 8-13

















#### **CORNER ASSEMBLY**













**CORNER DETAIL:**Ensure corners are correctly aligned and flush

#### **OPTIONAL** - FRAME EXTENDERS







Do not over tighten to avoid distortion













#### SLIDING SASH ASSEMBLY









#### AVAILABLE DOOR CONFIGURATIONS







#### SECURITY CONFIGURATIONS



































#### **GENERAL ASSEMBLY** - NON Kit-form INSTALLATION

#### INTERLOCK REINFORCEMENT INSTALLATION



3.8x25 A-02585 25mm 1:1













#### MEETING STILE REINFORCEMENT INSTALLATION



















A

Note - Cill packers and screws are not supplied

Ensure cill is level: ±2mm











Note - Frame packers and screws are not supplied



Ensure outerframe is plumb and square: ±2mm

## TRICKLE VENT INSTALLATION Trickle vent A-03311 Chosen Handle Sets









Ensure 85mm spindle stick-out is 68mm
Ensure both grub screws are tight after fitting

# FIXED SASH TRACK COVER INSTALLATION Track covers (Various) A-02705









Install bottoms, then tops, then sides. Ensure correct positioning, note cut outs







After glazing and before final sealing, check door operation an