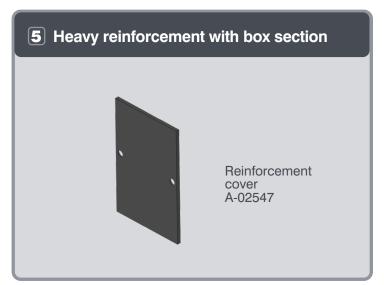

#### Visoglide Plus Sliding Patio Door

### Installation Guide

Kit-form assembly
Sections 1-7



Door installation Sections 8-13

















#### **CORNER ASSEMBLY**













**CORNER DETAIL:**Ensure corners are correctly aligned and flush

#### **OPTIONAL** - FRAME EXTENDERS







Do not over tighten to avoid distortion













#### SLIDING SASH ASSEMBLY









#### AVAILABLE DOOR CONFIGURATIONS







#### SECURITY CONFIGURATIONS



































#### **GENERAL ASSEMBLY** - NON Kit-form INSTALLATION

#### INTERLOCK REINFORCEMENT INSTALLATION



3.8x25 A-02585 25mm 1:1













#### MEETING STILE REINFORCEMENT INSTALLATION



















A

Note - Cill packers and screws are not supplied

Ensure cill is level: ±2mm











Note - Frame packers and screws are not supplied



Ensure outerframe is plumb and square: ±2mm

## TRICKLE VENT INSTALLATION Trickle vent A-03311 Chosen Handle Sets









Ensure 85mm spindle stick-out is 68mm
Ensure both grub screws are tight after fitting

# FIXED SASH TRACK COVER INSTALLATION Track covers (Various) A-02705









Install bottoms, then tops, then sides. Ensure correct positioning, note cut outs







After glazing and before final sealing, check door operation and adjust frame packers as required