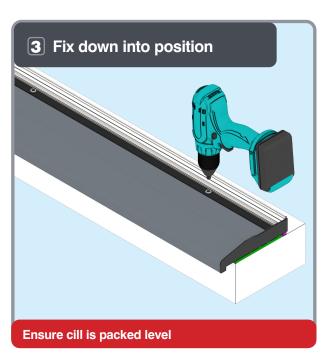

#### MEETING STILE REINFORCEMENT INSTALLATION

A

Note - Cill packers and screws are not supplied

Ensure cill is level: ±2mm

Note - Frame packers and screws are not supplied

Ensure outerframe is plumb and square: ±2mm