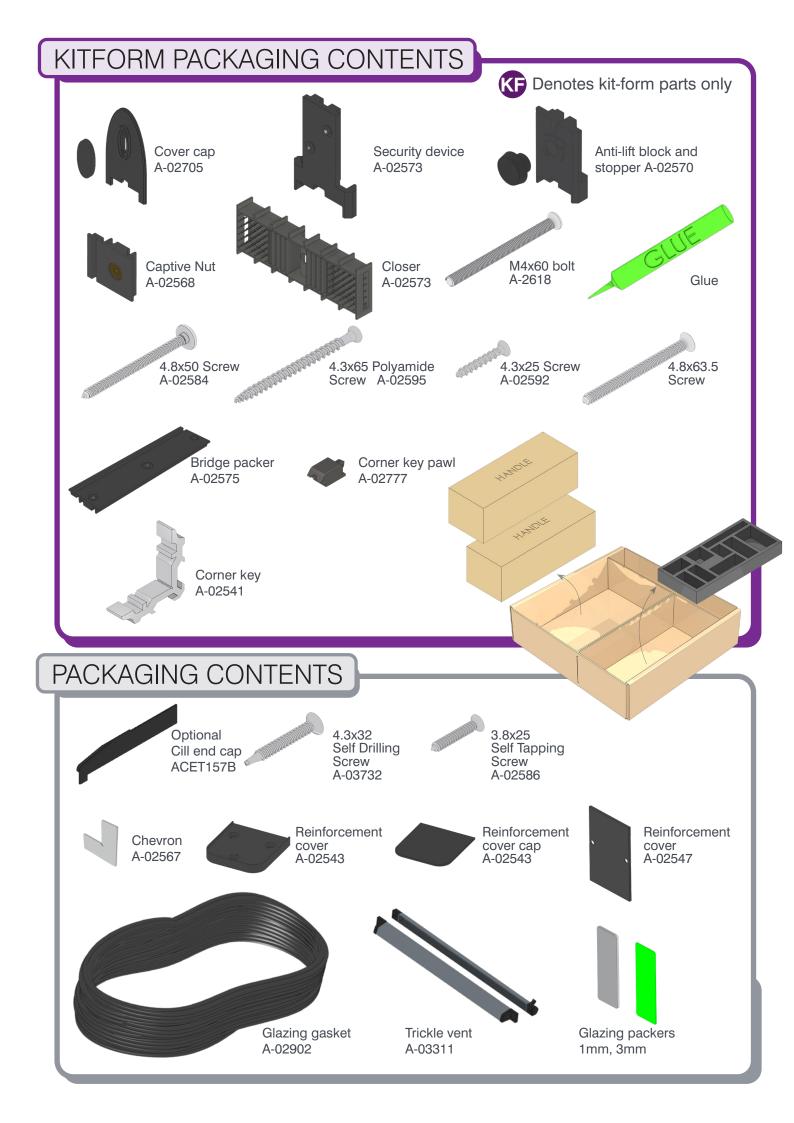

### Installation Guide

Kit-form assembly
Sections 1-7

Door installation Sections 8-13