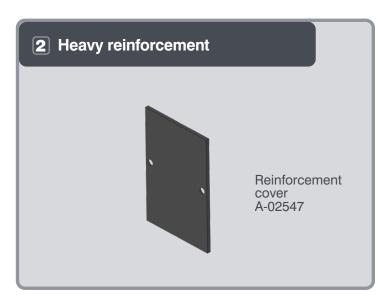

#### Visoglide Plus Sliding Patio Door

### Installation Guide

Kit-form assembly
Sections 1-7



Door installation Sections 8-13

















#### **CORNER ASSEMBLY**













**CORNER DETAIL:**Ensure corners are correctly aligned and flush

#### **OPTIONAL** - FRAME EXTENDERS







Do not over tighten to avoid distortion













#### SLIDING SASH ASSEMBLY









#### AVAILABLE DOOR CONFIGURATIONS







#### SECURITY CONFIGURATIONS



































#### **GENERAL ASSEMBLY** - NON Kit-form INSTALLATION

#### INTERLOCK REINFORCEMENT INSTALLATION



3.8x25 A-02585 25mm 1:1













#### MEETING STILE REINFORCEMENT INSTALLATION



















A

Note - Cill packers and screws are not supplied

Ensure cill is level: ±2mm











Note - Frame packers and screws are not supplied



Ensure outerframe is plumb and square: ±2mm

## TRICKLE VENT INSTALLATION Trickle vent A-03311 Chosen Handle Sets









Ensure 85mm spindle stick-out is 68mm
Ensure both grub screws are tight after fitting

# FIXED SASH TRACK COVER INSTALLATION Track covers (Various) A-02705









Install bottoms, then tops, then sides. Ensure correct positioning, note cut outs







After glazing and before final sealing, check door operation and adjust frame packers as required