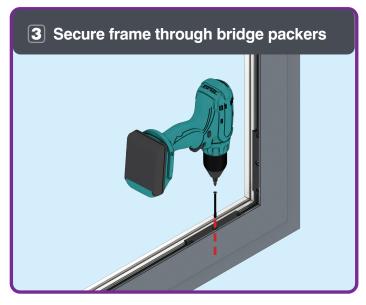

#### MEETING STILE REINFORCEMENT INSTALLATION

A

Note - Cill packers and screws are not supplied

Ensure cill is level: ±2mm

Note - Frame packers and screws are not supplied

Ensure outerframe is plumb and square: ±2mm