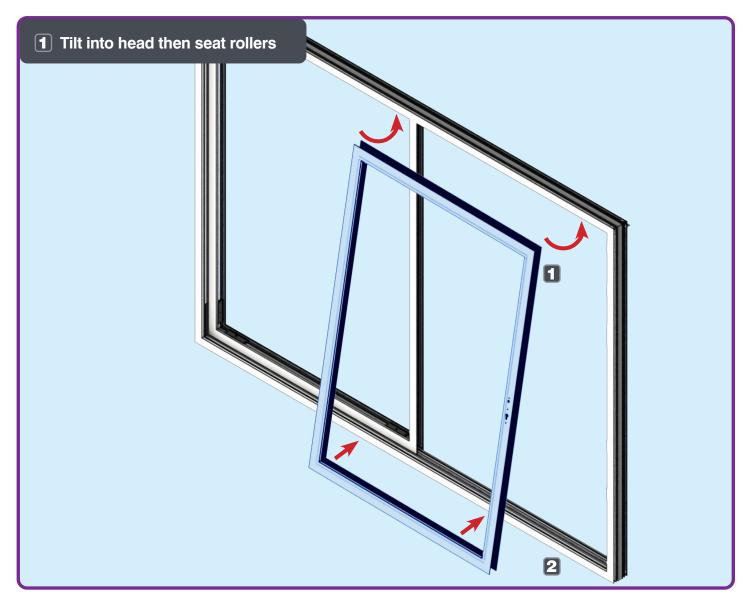

#### Visoglide Plus Sliding Patio Door

### Installation Guide

Kit-form assembly
Sections 1-7



Door installation Sections 8-13

















#### **CORNER ASSEMBLY**













**CORNER DETAIL:**Ensure corners are correctly aligned and flush

#### **OPTIONAL** - FRAME EXTENDERS







Do not over tighten to avoid distortion













#### SLIDING SASH ASSEMBLY









#### AVAILABLE DOOR CONFIGURATIONS







#### SECURITY CONFIGURATIONS



































#### **GENERAL ASSEMBLY** - NON Kit-form INSTALLATION

#### INTERLOCK REINFORCEMENT INSTALLATION



3.8x25 A-02585 25mm 1:1













#### MEETING STILE REINFORCEMENT INSTALLATION



















A

Note - Cill packers and screws are not supplied

Ensure cill is level: ±2mm











Note - Frame packers and screws are not supplied



Ensure outerframe is plumb and square: ±2mm

## TRICKLE VENT INSTALLATION Trickle vent A-03311 Chosen Handle Sets









Ensure 85mm spindle stick-out is 68mm
Ensure both grub screws are tight after fitting

# FIXED SASH TRACK COVER INSTALLATION Track covers (Various) A-02705









Install bottoms, then tops, then sides. Ensure correct posit