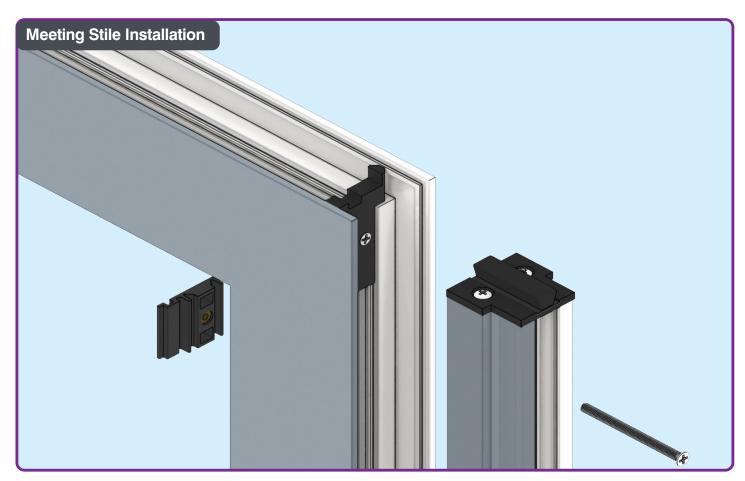

#### MEETING STILE REINFORCEMENT INSTALLATION

A

Note - Cill packers and screws are not supplied

Ensure cill is level: ±2mm

Note - Frame packers and screws are not supplied

Ensure outerframe is plumb and square: ±2mm