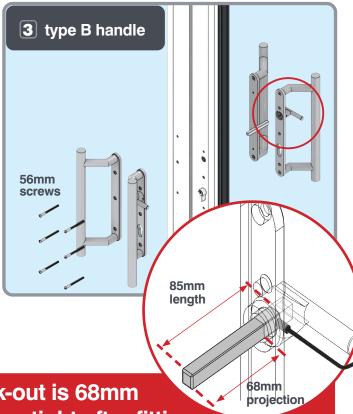

## TRICKLE VENT INSTALLATION Trickle vent A-03311 Chosen Handle Sets

Ensure 85mm spindle stick-out is 68mm
Ensure both grub screws are tight after fitting