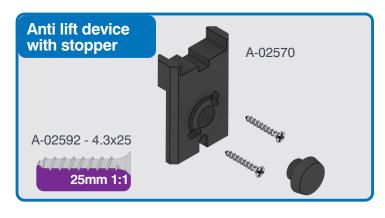

#### Visoglide Plus Sliding Patio Door

### Installation Guide

Kit-form assembly
Sections 1-7



Door installation Sections 8-13

















#### **CORNER ASSEMBLY**













**CORNER DETAIL:**Ensure corners are correctly aligned and flush

#### **OPTIONAL** - FRAME EXTENDERS







Do not over tighten to avoid distortion













#### SLIDING SASH ASSEMBLY









#### AVAILABLE DOOR CONFIGURATIONS







#### SECURITY CONFIGURATIONS



































#### **GENERAL ASSEMBLY** - NON Kit-form INSTALLATION

#### INTERLOCK REINFORCEMENT INSTALLATION



3.8x25 A-02585 25mm 1:1













#### MEETING STILE REINFORCEMENT INSTALLATION



















A

Note - Cill packers and screws are not supplied

Ensure cill is level: ±2mm











Note - Frame packers and screws are not supplied



Ensure outerframe is plumb and square: ±2mm

## TRICKLE VENT INSTALLATION Trickle vent A-03311 Chosen Handle Sets









Ensure 85mm spindle stick-out is 68mm
Ensure both grub screws are tight after fitting

# FIXED SASH TRACK COVER INSTALLATION Track covers (Various) A-02705









Install bottoms, then tops, then sides. Ensure correct positioning, note cut outs







After glazing and before final sealing, check door operatio