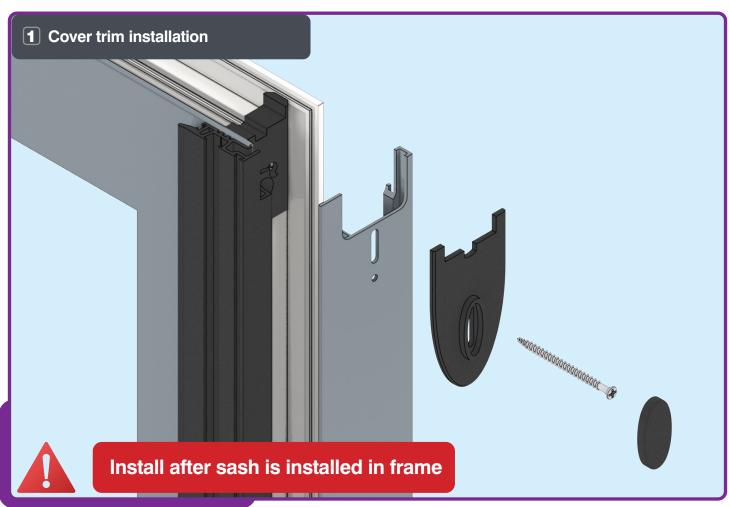

#### MEETING STILE REINFORCEMENT INSTALLATION

A

Note - Cill packers and screws are not supplied

Ensure cill is level: ±2mm

Note - Frame packers and screws are not supplied

Ensure outerframe is plumb and square: ±2mm