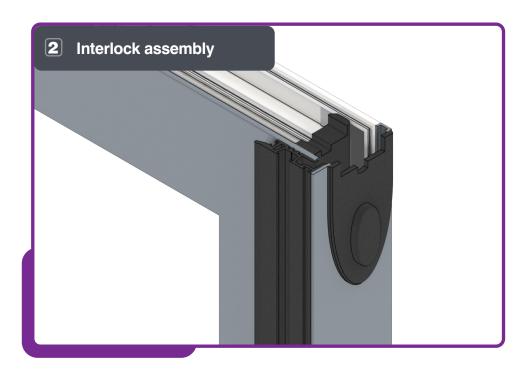

#### Visoglide Plus Sliding Patio Door

### Installation Guide

Kit-form assembly
Sections 1-7



Door installation Sections 8-13

















#### **CORNER ASSEMBLY**













**CORNER DETAIL:**Ensure corners are correctly aligned and flush

#### **OPTIONAL** - FRAME EXTENDERS







Do not over tighten to avoid distortion













#### SLIDING SASH ASSEMBLY









#### AVAILABLE DOOR CONFIGURATIONS







#### SECURITY CONFIGURATIONS



































#### **GENERAL ASSEMBLY** - NON Kit-form INSTALLATION

#### INTERLOCK REINFORCEMENT INSTALLATION



3.8x25 A-02585 25mm 1:1













#### MEETING STILE REINFORCEMENT INSTALLATION



















A

Note - Cill packers and screws are not supplied

Ensure cill is level: ±2mm











Note - Frame packers and screws are not supplied



Ensure outerframe is plumb and square: ±2mm

## TRICKLE VENT INSTALLATION Trickle vent A-03311 Chosen Handle Sets









Ensure 85mm spindle stick-out is 68mm
Ensure both grub screws are tight after fitting

# FIXED SASH TRACK COVER INSTALLATION Track covers (Various) A-02705









Install bottoms, then tops, then sides. Ensure correct positioning, note cut outs







After glazing and before final sealing, check door operation and adjust