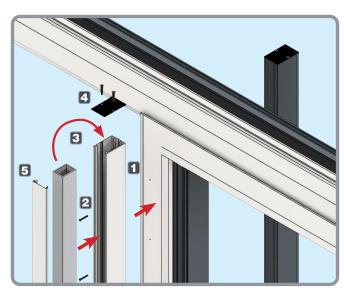

#### Visoglide Plus Sliding Patio Door

### Installation Guide

Kit-form assembly
Sections 1-7



Door installation Sections 8-13

















#### **CORNER ASSEMBLY**













**CORNER DETAIL:**Ensure corners are correctly aligned and flush

#### **OPTIONAL** - FRAME EXTENDERS







Do not over tighten to avoid distortion













#### SLIDING SASH ASSEMBLY









#### AVAILABLE DOOR CONFIGURATIONS







#### SECURITY CONFIGURATIONS



































#### **GENERAL ASSEMBLY** - NON Kit-form INSTALLATION

#### INTERLOCK REINFORCEMENT INSTALLATION



3.8x25 A-02585 25mm 1:1













#### MEETING STILE REINFORCEMENT INSTALLATION



















A

Note - Cill packers and screws are not supplied

Ensure cill is level: ±2mm











Note - Frame packers and screws are not supplied



Ensure outerframe is plumb and square: ±2mm

## TRICKLE VENT INSTALLATION Trickle vent A-03311 Chosen Handle Sets









Ensure 85mm spindle stick-out is 68mm
Ensure both grub screws are tight after fitting

# FIXED SASH TRACK COVER INSTALLATION Track covers (Various) A-02705









Install bottoms, then tops, then sides. Ensure correct positioning, note cut outs







After glazing and before final sealing, check door operation and adjust frame packers as required